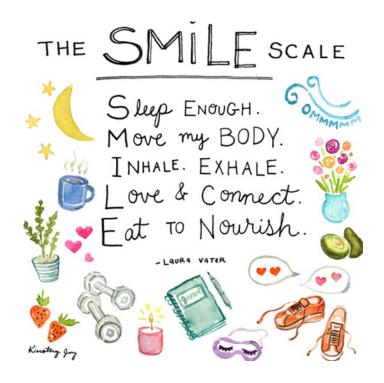

<u>Directions:</u> Each letter of the word, SMILE, represents a healthy habit. Award 1 point for each healthy lifestyle habit for a total score of 5 points. A higher score is indicative of a happier and heathier lifestyle.

| SMILE Scale                                                         | Yes/No | Healthy Lifestyle<br>Strategies                                                                                 |
|---------------------------------------------------------------------|--------|-----------------------------------------------------------------------------------------------------------------|
| S - Sleep enough                                                    |        | Keep bedroom dark, quiet, and cool.                                                                             |
| Did I sleep 7-9 hours today?                                        |        |                                                                                                                 |
| Was my sleep restorative?                                           |        | Reduce night screen usage.                                                                                      |
| M - Move my body                                                    |        | Add small, varied amounts of exercise into your routine.                                                        |
| Was I physically active for 30                                      |        | •                                                                                                               |
| minutes or more today?                                              |        |                                                                                                                 |
| I - Inhale. Exhale  Did I find healthy ways to reduce stress today? |        | Consider meditation,<br>breathing deeply, walking in<br>nature, focusing on gratitude,<br>or even reflecting on |
| leduce stress today:                                                |        | literature.                                                                                                     |
| L - Love and connect                                                |        | Call a loved one, saying a kind word, spending time with                                                        |
| Did I meaningfully connect with                                     |        | family, or having coffee with                                                                                   |
| someone today?                                                      |        | a friend.                                                                                                       |
| E – Eat to nourish                                                  |        | Eat a balanced diet and limit sugar filled beverages.                                                           |
| Did I choose foods that nourish my body?                            |        |                                                                                                                 |